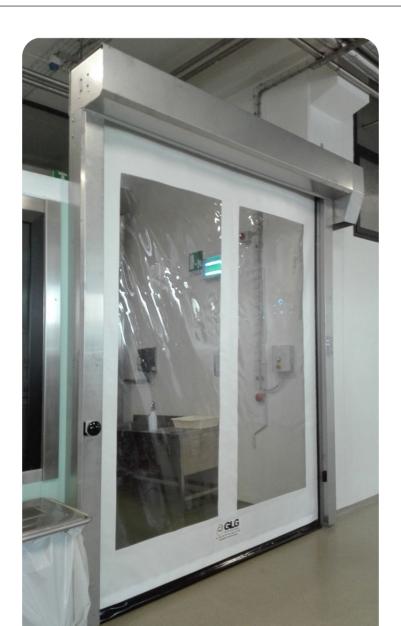

#### What is it?

The ZipGO Pharma rapid door was created to meet the needs of companies operating in sterile sectors, helping to maintain stable pressure environments, thus providing as aseptic a room as possible.

#### For cleanrooms

Roll-up door for sterile environments where maximum tightness and silence is required.

ZipGO Pharma is a high speed door that has been developed to meet the needs of transit between/and for sterile environments, where required, by regulation and/or logistical need, the most total preservation of the clean room air.

#### So, who's it meant for?

ZipGO Pharma is a high speed door \* optimized for the operation of all those environments that need to work in conditions of extreme cleanliness, if not maximum asepticity.

ZipGO Pharma is a high performance pharmaceutical door able to work in environments where the pressure exerts strong compressive and/or decompression forces during the working plates of the room, without allowing a high air permeability. Having designed a particular structure, almost totally waterproof, it remains able to resist greatly to air exchanges when it is being closed.